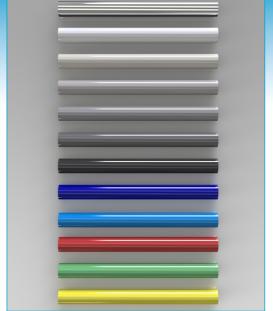

**PEK3 EASYTUBE** provides a multifunctional aid to concept engineering, allowing continuous and cost-effective improvement to your designs.

Available in standard and custom color finishing, the pipes and joints allow speedy realisation of creative solutions for assembly lines, warehouses, logistics operations, offices, laboratories, schools, hospitals, D.I.Y. stores, garden centres – in fact, almost everywhere!

Steel pipes available with color-coded plastic coating, powder coated or in stainless steel, are cut to length to suit individual customer designs. These are simply connected utilising a selection of steel interlocking joints and accessories, enabling rapid assembly of structures.