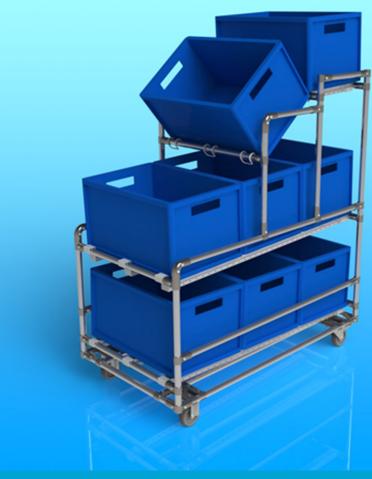

- Dynamic Flow Racks
- Assembly Lines
- Cell Feed Systems
- FIFO Picking Systems
- Shelving and Racking
- Carts, Trucks and TrolleysAssembly and Packing Benches
- Kitting Sytems for Parts
- Notice Boards, Sign Holders, Safety Signs
- Conveyors ...

Steel pipes available with color-coded plastic coating, powder coated or in stainless steel, are cut to length to suit individual customer designs. These are simply connected utilising a selection of steel interlocking joints and accessories, enabling rapid assembly of structures.