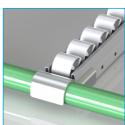

Most joints require only a 5mm Allen Key for assembly. No special tools or technical skills are required to achieve the desired results.

A wide range of accessories such as castors, adaptors, roller tracks, label holders, end caps, adjustable feet, hinges, towing hitches and many more enables your application to be customised: an ideal system to apply to operations where Kaizen (Continuous Improvement) and Lean Manufacturing concepts are applied.

Steel pipes available with color-coded plastic coating, powder coated or in stainless steel, are cut to length to suit individual customer designs. These are simply connected utilising a selection of steel interlocking joints and accessories, enabling rapid assembly of structures.