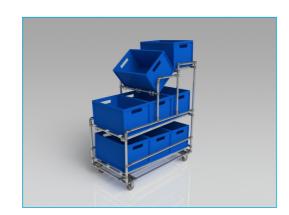

- Dynamic Flow Racks
- Assembly Lines
- Cell Feed Systems
- FIFO Picking Systems
- Shelving and Racking
- Carts, Trucks and TrolleysAssembly and Packing Benches
- Kitting Sytems for Parts
- Notice Boards, Sign Holders, Safety Signs
- Conveyors ...

**PEK3 EASYTUBE** is both versatile and cost effective as all pipes and joints are reusable, enabling constructions to be easily reconfigured or products recycled to create equipment to suit different applications.