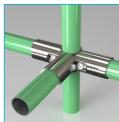

Most joints require only a 5mm Allen Key for assembly. No special tools or technical skills are required to achieve the desired results.

A wide range of accessories such as castors, adaptors, roller tracks, label holders, end caps, adjustable feet, hinges, towing hitches and many more enables your application to be customised: an ideal system to apply to operations where Kaizen (Continuous Improvement) and Lean Manufacturing concepts are applied.

Steel pipes available with color-coded plastic coating, powder coated or in stainless steel, are cut to length to suit individual customer designs. These are simply connected utilising a selection of steel interlocking joints and accessories, enabling rapid assembly of structures.