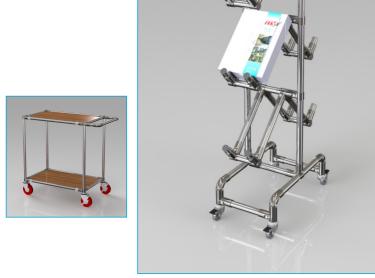

- Dynamic Flow Racks
- Assembly Lines
- Cell Feed Systems
- FIFO Picking Systems
- Shelving and Racking
- Carts, Trucks and TrolleysAssembly and Packing Benches
- Kitting Sytems for Parts
- Notice Boards, Sign Holders, Safety Signs
- Conveyors ...

Steel pipes available with color-coded plastic coating, powder coated or in stainless steel, are cut to length to suit individual customer designs. These are simply connected utilising a selection of steel interlocking joints and accessories, enabling rapid assembly of structures.