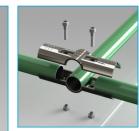

Most joints require only a 5mm Allen Key for assembly. No special tools or technical skills are required to achieve the desired results.

A wide range of accessories such as castors, adaptors, roller tracks, label holders, end caps, adjustable feet, hinges, towing hitches and many more enables your application to be customised: an ideal system to apply to operations where Kaizen (Continuous Improvement) and Lean Manufacturing concepts are applied.

Steel pipes available with color-coded plastic coating, powder coated or in stainless steel, are cut to length to suit individual customer designs. These are simply connected utilising a selection of steel interlocking joints and accessories, enabling rapid assembly of structures.