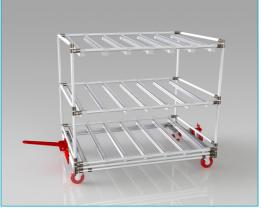

- Dynamic Flow Racks
- Assembly Lines
- Cell Feed Systems
- FIFO Picking Systems
- Shelving and Racking
- Carts, Trucks and TrolleysAssembly and Packing Benches
- Kitting Sytems for Parts
- Notice Boards, Sign Holders, Safety Signs
- Conveyors ...

**PEK3 EASYTUBE** is both versatile and cost effective as all pipes and joints are reusable, enabling constructions to be easily reconfigured or products recycled to create equipment to suit different applications.