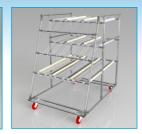

- Dynamic Flow Racks
- Assembly Lines
- Cell Feed Systems
- FIFO Picking Systems
- Shelving and Racking
- Carts, Trucks and TrolleysAssembly and Packing Benches
- Kitting Sytems for Parts
- Notice Boards, Sign Holders, Safety Signs
- Conveyors ...

Steel pipes available with color-coded plastic coating, powder coated or in stainless steel, are cut to length to suit individual customer designs. These are simply connected utilising a selection of steel interlocking joints and accessories, enabling rapid assembly of structures.